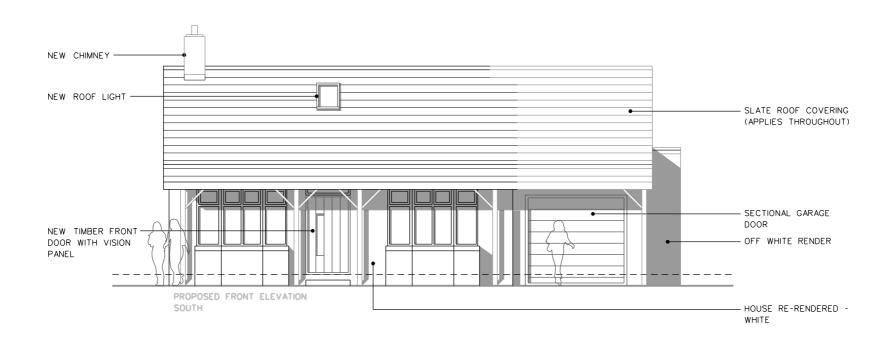

REVISION

| REVISION | DATE AND DESCRIPTION                                                            |
|----------|---------------------------------------------------------------------------------|
| А        | 05.02.15<br>NEW CHIMNEY INCLUDED AND<br>FLUE REMOVED                            |
|          | <br>                                                                            |
|          | <br>                                                                            |
|          | <br>                                                                            |
|          |                                                                                 |
|          |                                                                                 |
|          |                                                                                 |
|          |                                                                                 |
|          |                                                                                 |
|          |                                                                                 |
|          |                                                                                 |
|          |                                                                                 |
|          |                                                                                 |
|          | PYRIGHT OF FITZ ARCHITECTS LIMITED  ALED - ALL DIMENSIONS TO BE CHECKED ON SITE |