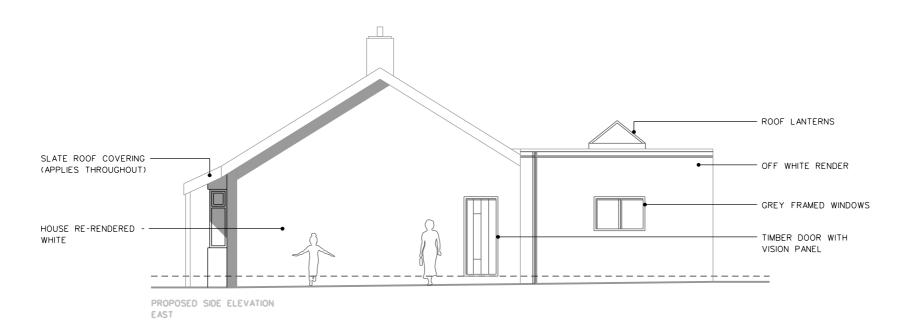

REVISION

| REVISION | DATE AND DESCRIPTION                                                            |
|----------|---------------------------------------------------------------------------------|
| А        | 05.02.15<br>NEW CHIMNEY INCLUDED AND<br>FLUE REMOVED                            |
|          | <br>                                                                            |
|          | <br>                                                                            |
|          | <br>                                                                            |
|          |                                                                                 |
|          |                                                                                 |
|          |                                                                                 |
|          |                                                                                 |
|          |                                                                                 |
|          |                                                                                 |
|          |                                                                                 |
|          |                                                                                 |
|          |                                                                                 |
|          | PYRIGHT OF FITZ ARCHITECTS LIMITED  ALED - ALL DIMENSIONS TO BE CHECKED ON SITE |